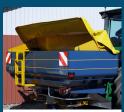

## 4.5 Tonne Capacity

Capacity (L) 1800L - 5550L

Hopper Width: 290cm

Hopper Depth: 140cm

Height: Max 208cm

Fill Opening: 284cm x 131cm

Weight: 660kg - 1,044kg

- Easy to operate & integrate
- Incredibly accurate (down to 1kg/ha)
- Will last the test of time
- Dedicated on-call support