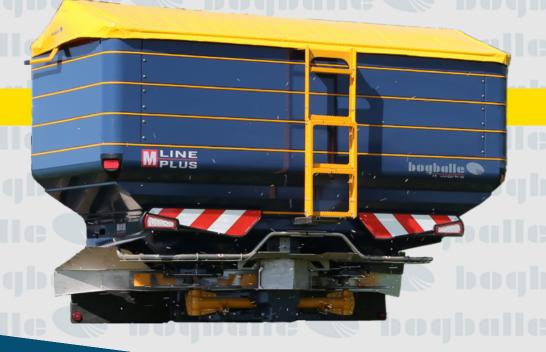

## **M45W**

## 4.5 Tonne Capacity

Capacity (L) 1800L - 5550L

Hopper Width: 290cm

Hopper Depth: 140cm

Height: Max 208cm

Fill Opening: 284cm x 131cm

Weight: 660kg - 1,044kg

- Easy to operate & integrate
- Incredibly accurate (down to 1kg/ha)
- Will last the test of time
- Dedicated on-call support

## **STANDARD FEATURES:**

Dynamic Weigh Scales

Variable Rate Control

Flexi-Coat Powder Paint

Water/Dust Proof LED lights

Mud Guards

Easy Clean Features

## **OPTIONAL EXTRAS:**

Folding Hopper Cover

Hydraulic fold Hopper Cover

Quick Hitch Adaptor

Dynamic Section Control

Hydraulic Motor Drive

Foldable Ladder

- Contact your Local Dealer to secure your machine for 2024 -