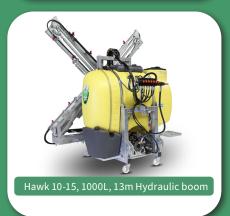

# Hawk

| Unit       | Capacity | Boom               | Pump Flow |
|------------|----------|--------------------|-----------|
| Hawk 10-13 | 1000L    | 13M Hydraulic Boom | 145 L/min |
| Hawk 13-13 | 1300L    | 13M Hydraulic Boom | 145 L/min |
| Hawk 10-15 | 1000L    | 15M Hydraulic Boom | 145 L/min |
| Hawk 13-15 | 1300L    | 15M Hydraulic Boom | 145 L/min |

### **General Features:**

Galvanised frame | Safety steps | Fresh water tank independent from main tank | Hand wash and Rinse tank | Spring system | Transport Wheels.