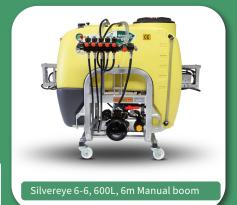

# Silvereye

| Unit            | Capacity | Boom            | Pump Flow |
|-----------------|----------|-----------------|-----------|
| Silverye 6-6    | 600L     | 6M Manual Boom  | 71 L/min  |
| Silvereye 6-8   | 600L     | 8M Manual Boom  | 71 L/min  |
| Silvereye 8-8   | 800L     | 8M Manual Boom  | 96 L/min  |
| Silvereye 8-10  | 800L     | 10M Manual Boom | 96 L/min  |
| Silvereye 10-12 | 1000L    | 12M Manual Boom | 96 L/min  |

### **General Features:**

Galvanised frame | Cleanable filter system | Fresh water tank independent from main tank | Tank washing system | Transport Wheels.

A simple reliable product to get the job done. Our sprayers do the hardwork for you; so you don't have to.