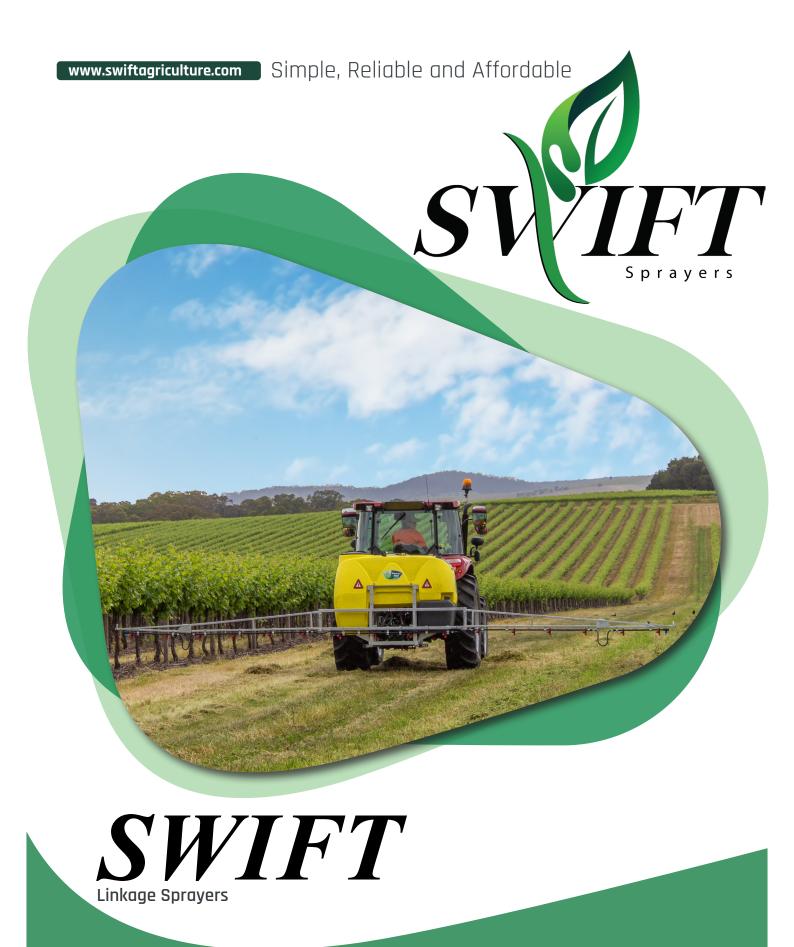

### Raptor

| Unit            | Capacity | Pump Flow |
|-----------------|----------|-----------|
| Raptor Mist 600 | 600L     | 96 L/min  |