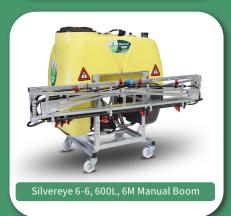

# Silvereye

| Unit            | Capacity | Boom            | Pump Flow |
|-----------------|----------|-----------------|-----------|
| Silverye 6-6    | 600L     | 6M Manual Boom  | 71 L/min  |
| Silvereye 6-8   | 600L     | 8M Manual Boom  | 71 L/min  |
| Silvereye 8-8   | 800L     | 8M Manual Boom  | 96 L/min  |
| Silvereye 8-10  | 800L     | 10M Manual Boom | 96 L/min  |
| Silvereye 10-12 | 1000L    | 12M Manual Boom | 96 L/min  |

### **General Features:**

Galvanised frame | Cleanable filter system | Fresh water tank independent from main tank | Tank washing system | Transport Wheels.

A simple reliable product to get the job done. Our sprayers do the hardwork for you; so you don't have to.