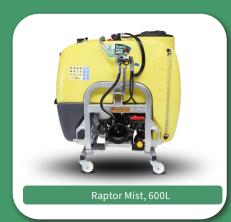

### Raptor

| Unit            | Capacity | Pump Flow |
|-----------------|----------|-----------|
| Raptor Mist 600 | 600L     | 96 L/min  |