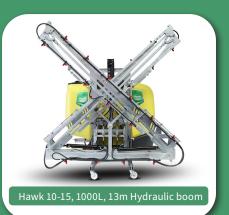

# Hawk

| Unit       | Capacity | Boom               | Pump Flow |
|------------|----------|--------------------|-----------|
| Hawk 10-13 | 1000L    | 13M Hydraulic Boom | 145 L/min |
| Hawk 13-13 | 1300L    | 13M Hydraulic Boom | 145 L/min |
| Hawk 10-15 | 1000L    | 15M Hydraulic Boom | 145 L/min |
| Hawk 13-15 | 1300L    | 15M Hydraulic Boom | 145 L/min |

### **General Features:**

Galvanised frame | Safety steps | Fresh water tank independent from main tank | Hand wash and Rinse tank | Spring system | Transport Wheels.